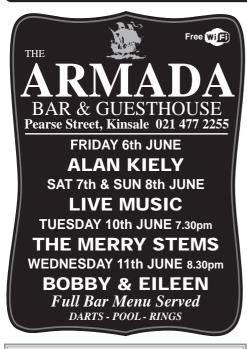

#### FRI 6th JUNE

ARMADA BAR:

Alan Kiely. **BACCHUS NIGHTCLUB:** 

DJ Mark, 11.30pm. **BLUE HAVEN:** 

Cait agus a Cairde, Traditional Irish Music, 9.30pm.

**CODER DOJO:** 

Kinsale Commercial Park, 7pm-9pm.

**CRACKPOTS:**Billy Crosbie on Piano.

# SAT 7th JUNE

ARMADA BAR:

Live Music. **BACCHUS NIGHTCLUB:**DJ Sean, 10.30pm.

BANDON CO-OP:

Family Fun Day. BLUE HAVEN:

Sons of Steve McQueen, 10pm.

BOOKSTOR:

Vintage Day 10am to 6pm. Storytime 11am.

### **SUN 8th JUNE**

ARMADA BAR:

Live Music.

BLUE HAVEN:

Darren & Friends, 9pm.

Club on the Rocks with Billy Crosbie, 8pm.

DON & BARRY'S HISTORIC STROLL:

The Tourist Office, 11.15am.

### TUES 10th JUNE

ARMADA BAR:

Live Music with The Merry Stems.

BLUE HAVEN:

Sonnie & Friends, 9pm.

DALTONS BAR:

Trad.

DON & BARRY'S HISTORIC STROLL:

#### WED 11th JUNE

ARMADA BAR:

Live Music with Bobby & Eileen.

BLUE HAVEN:

Niall McCabe, 9pm.

DON & BARRY'S

HISTORIC STROLL:
The Tourist Office

9.15am, 11.15am. HARBOUR CRUISE: