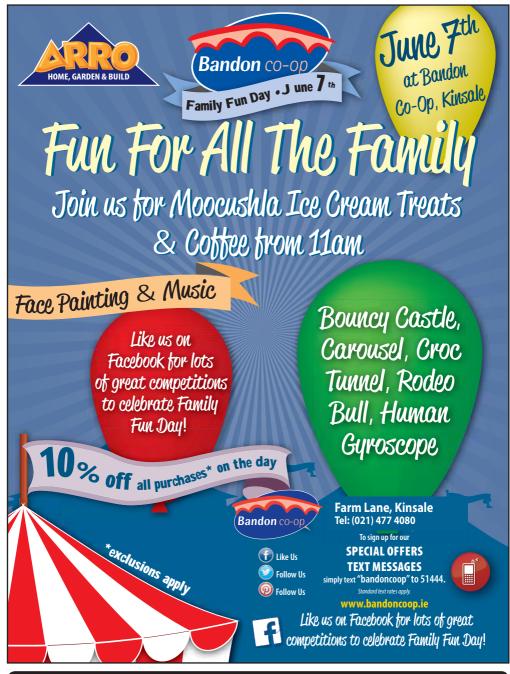

# SAT 7th JUNE

ARMADA BAR:

Live Music. **BACCHUS NIGHTCLUB:**DJ Sean, 10.30pm.

BANDON CO-OP:

Family Fun Day. BLUE HAVEN:

Sons of Steve McQueen, 10pm.

BOOKSTOR:

Vintage Day 10am to 6pm. Storytime 11am.