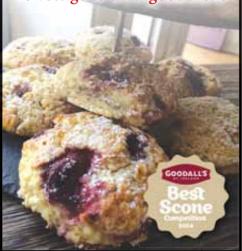

# Tea Room and Café

38 Main Street, Kinsale

We are delighted that our scones have been shortlisted in

# GOODALL'S BEST SCONE COMPETITION 2014.

Now we need public votes to bring the award home to Ireland's gourmet capital.

To vote go to www.goodalls.ie